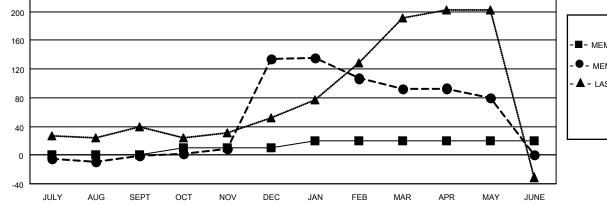

## LOCATION INDIA

District 3232 J

Results as of: 5/31/2021

| Clubs                 |               |           |               | Members               |                        |                         |                                                    |  |
|-----------------------|---------------|-----------|---------------|-----------------------|------------------------|-------------------------|----------------------------------------------------|--|
| RESULTS FOR 2020-2021 |               |           |               | RESULTS FOR 2020-2021 |                        |                         |                                                    |  |
| QUARTER               | NEW CLUB GOAL | NEW CLUBS | DROPPED CLUBS | QUARTER               | BER GROWTH NET<br>GOAL | MEMBER GROWTH<br>ACTUAL | DROPPED<br>MEMBERS ACTUAL<br>(including transfers) |  |
| JULY/AUG/SEPT         | 0             | 0         | 0             | JULY/AUG/SEPT         | 0                      | 34                      | 34                                                 |  |
| OCT/NOV/DEC           | 1             | 4         | 0             | OCT/NOV/DEC           | 10                     | 212                     | 71                                                 |  |
| JAN/FEB/MAR           | 1             | 0         | 3             | JAN/FEB/MAR           | 10                     | 6                       | 47                                                 |  |
| APR/MAY/JUNE          | 0             | 0         | 0             | APR/MAY/JUNE          | 0                      | 10                      | 22                                                 |  |