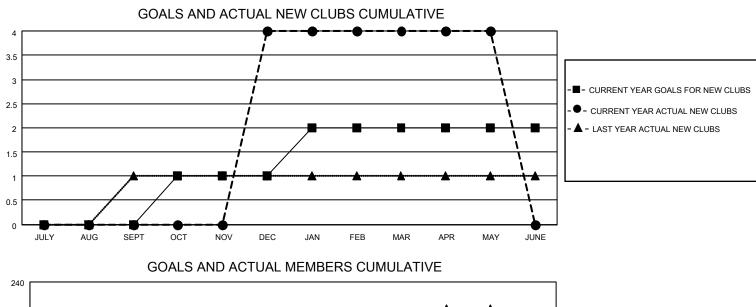

## LOCATION INDIA

District 3232 J

Results as of: 5/31/2021

| Clubs                 |               |           |               | Members               |                        |                         |                                                    |  |
|-----------------------|---------------|-----------|---------------|-----------------------|------------------------|-------------------------|----------------------------------------------------|--|
| RESULTS FOR 2020-2021 |               |           |               | RESULTS FOR 2020-2021 |                        |                         |                                                    |  |
| QUARTER               | NEW CLUB GOAL | NEW CLUBS | DROPPED CLUBS | QUARTER               | BER GROWTH NET<br>GOAL | MEMBER GROWTH<br>ACTUAL | DROPPED<br>MEMBERS ACTUAL<br>(including transfers) |  |
| JULY/AUG/SEPT         | 0             | 0         | 0             | JULY/AUG/SEPT         | 0                      | 34                      | 34                                                 |  |
| OCT/NOV/DEC           | 1             | 4         | 0             | OCT/NOV/DEC           | 10                     | 212                     | 71                                                 |  |
| JAN/FEB/MAR           | 1             | 0         | 3             | JAN/FEB/MAR           | 10                     | 6                       | 47                                                 |  |
| APR/MAY/JUNE          | 0             | 0         | 0             | APR/MAY/JUNE          | 0                      | 10                      | 22                                                 |  |